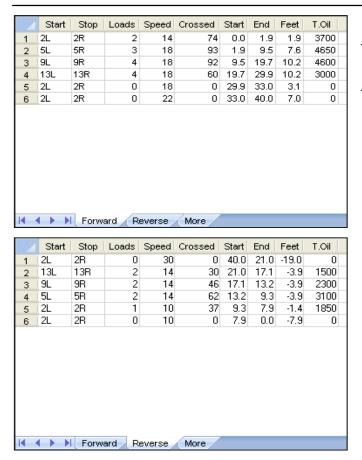

## Kegel Challenge Series - SUNSET STRIP - 3240 (50 uL)

Oil Pattern Distance: 40 Feet **Reverse Brush Drop:** 40 Feet Oil Per Board: 50 uL Forward Oil Total: 15.95 mL **Reverse Oil Total:** 8.75 mL **Volume Oil Total:** 24.7 mL Reverse Boards Crossed: 175 Boards Forward Boards Crossed: 319 Boards **Total Boards Crossed:** 494 Boards