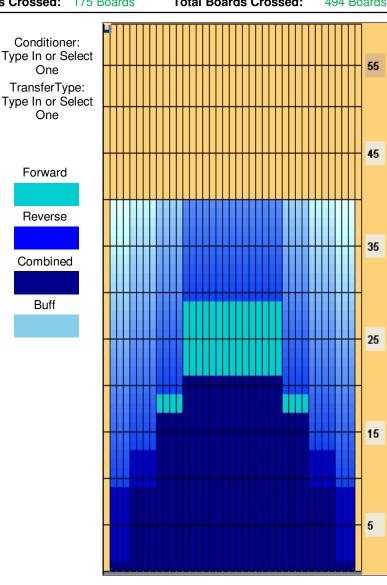

## Kegel Challenge Series - SUNSET STRIP - 3240 (50 uL)

Oil Pattern Distance: 40 Feet **Reverse Brush Drop:** 40 Feet Oil Per Board: 50 uL Forward Oil Total: 15.95 mL **Reverse Oil Total:** 8.75 mL **Volume Oil Total:** 24.7 mL Reverse Boards Crossed: 175 Boards Forward Boards Crossed: 319 Boards **Total Boards Crossed:** 494 Boards

Conditioner:

One

TransferType:

One

Forward

Reverse

Combined

Buff